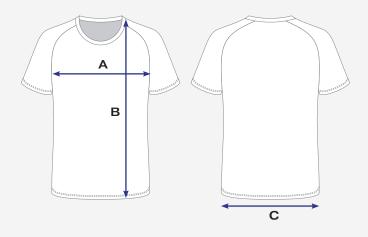

### **How to Measure Active Wear Short Sleeve Shirt**

#### All measurements are in cm.

To find the measurements right for you, place a garment on a flat surface and measure as marked on the diagram below.

1/2 Chest (A) measurements are taken **2cm** under arm.

Body Length (B) measurement is taken from the neck seam to the end of garment.