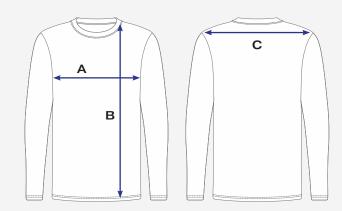

### **How to Measure Active Wear Long Sleeve Shirt**

#### All measurements are in cm.

To find the measurements right for you, place a garment on a flat surface and measure as marked on the diagram below.

1/2 Chest (A) measurements are taken **2cm** under arm.

Length from HSP (B) measurement is taken from the neck seam to the end of garment.