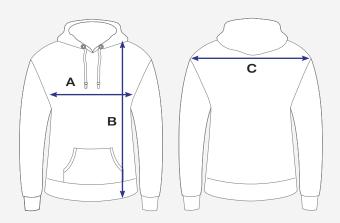

### **How to Measure Active Wear Hoodie**

#### All measurements are in cm.

To find the measurements right for you, place a garment on a flat surface and measure as marked on the diagram below.

1/2 Chest (A) measurements are taken **2cm** under arm.

Body Length (B) measurement is taken from the neck seam to the end of garment.