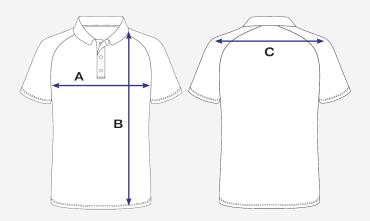

### **How to Measure Active Wear Polo**

#### All measurements are in cm.

To find the measurements right for you, place a garment on a flat surface and measure as marked on the diagram below.

1/2 Chest Width (A) measurements are taken **2cm** under arm.

Front Body Length (B) measurement is taken from the neck seam to the end of garment.