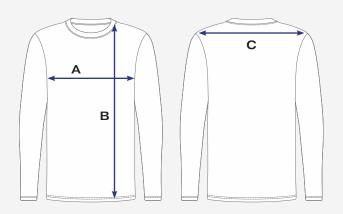

### **How to Measure Active Wear Long Sleeve Shirt**

#### All measurements are in cm.

To find the measurements right for you, place a garment on a flat surface and measure as marked on the diagram below.

1/2 Chest (A) measurements are taken **2cm** under arm.

Length from HSP (B) measurement is taken from the neck seam to the end of garment.