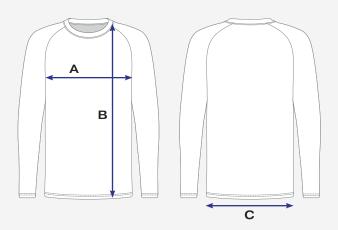

### **How to Measure Active Wear Long Sleeve Shirt**

#### All measurements are in cm.

To find the measurements right for you, place a garment on a flat surface and measure as marked on the diagram below.

1/2 Chest (A) measurements are taken **2cm** under arm.

Length from HSP (B) measurement is taken from the neck seam to the end of garment.