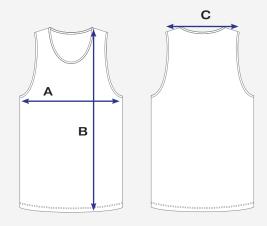

### **How to Measure Ultimate Frisbee Singlet**

#### All measurements are in cm.

To find the measurements right for you, place a garment on a flat surface and measure as marked on the diagram below.

1/2 Chest (A) measurements are taken **2cm** under arm.

Body Length (B) measurement is taken from the neck seam to the end of garment.