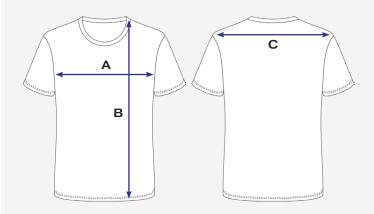

### **How to Measure Active Wear Short Sleeve Shirt**

#### All measurements are in cm.

To find the measurements right for you, place a garment on a flat surface and measure as marked on the diagram below.

1/2 Chest (A) measurements are taken **2cm** under arm.

Body Length (B) measurement is taken from the neck seam to the end of garment.