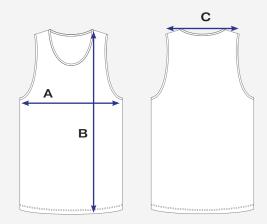

### **How to Measure Ultimate Frisbee Singlet**

#### All measurements are in cm.

To find the measurements right for you, place a garment on a flat surface and measure as marked on the diagram below.

1/2 Chest (A) measurements are taken **2cm** under arm.

Body Length (B) measurement is taken from the neck seam to the end of garment.