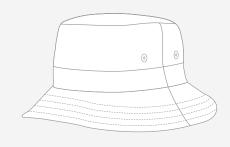

### **How to Measure Bucket Hat**

#### All measurements are in cm.

To find the measurements right for you, place a garment on a flat surface and measure as marked on the diagram below.

Inner Parameter (A) is measured by placing a measuring tape inside the hat, following the inner band all the way around.