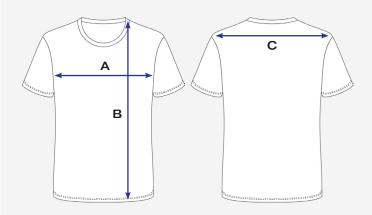

### **How to Measure Active Wear Short Sleeve Shirt**

#### All measurements are in cm.

To find the measurements right for you, place a garment on a flat surface and measure as marked on the diagram below.

1/2 Chest (A) measurements are taken **2cm** under arm.

Body Length (B) measurement is taken from the neck seam to the end of garment.