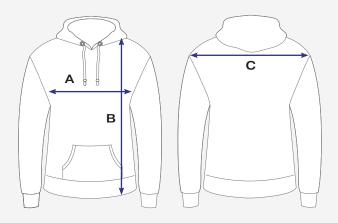

### **How to Measure Active Wear Hoodie**

#### All measurements are in cm.

To find the measurements right for you, place a garment on a flat surface and measure as marked on the diagram below.

1/2 Chest (A) measurements are taken **2cm** under arm.

Body Length (B) measurement is taken from the neck seam to the end of garment.