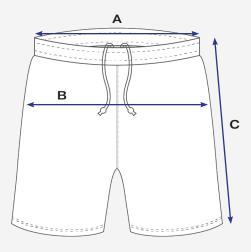

### **How to Measure Shorts**

#### All measurements are in cm.

To find the measurements right for you, place a garment on a flat surface and measure as marked on the diagram below.

Waist Width 1/2 (A) are measured around the narrowest part of the waist.

Hip Width 1/2 (B) are measured around the fullest part of the hips.

Outseam Length (C) are measured from the top of the waistband to the bottom of the pant leg.

\*Outseam Length add 1"