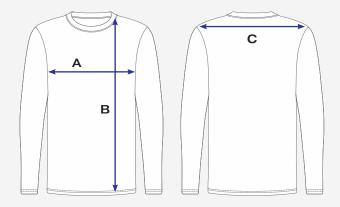

### **How to Measure Active Wear Long Sleeve Shirt**

#### All measurements are in cm.

To find the measurements right for you, place a garment on a flat surface and measure as marked on the diagram below.

1/2 Chest (A) measurements are taken **2cm** under arm.

Length from HSP (B) measurement is taken from the neck seam to the end of garment.