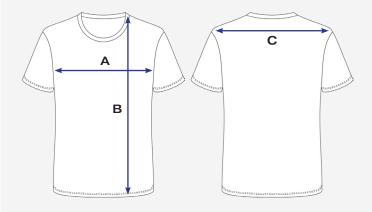

### **How to Measure Active Wear Short Sleeve Shirt**

#### All measurements are in cm.

To find the measurements right for you, place a garment on a flat surface and measure as marked on the diagram below.

1/2 Chest (A) measurements are taken **2cm** under arm.

Body Length (B) measurement is taken from the neck seam to the end of garment.