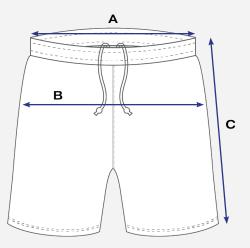

# How to Measure Training Shorts

#### All measurements are in cm.

To find the measurements right for you, place a garment on a flat surface and measure as marked on the diagram below.

Waist Relaxed (A) are measured around the narrowest part of the waist.

Hip Circumference (B) are measured around the fullest part of the hips.

Outleg Including Waist (C) are measured from the top of the waistband to the bottom of the pant leg.

\*Outleg Length add 1"