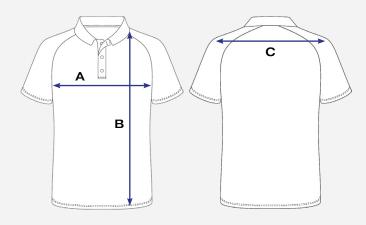

# How to Measure Active Wear Polo

#### All measurements are in cm.

To find the measurements right for you, place a garment on a flat surface and measure as marked on the diagram below.

1/2 Chest Width (A) measurements are taken **2cm** under arm.

Front Body Length (B) measurement is taken from the neck seam to the end of garment.

Shoulder Across (C) measurement is taken from one shoulder tip to the other.