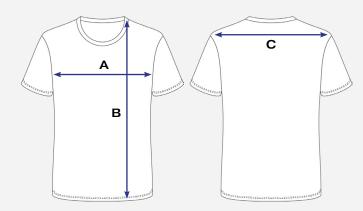

# How to Measure Active Wear Short Sleeve Shirt

#### All measurements are in cm.

To find the measurements right for you, place a garment on a flat surface and measure as marked on the diagram below.

1/2 Chest (A) measurements are taken **2cm** under arm.

Body Length (B) measurement is taken from the neck seam to the end of garment.

Shoulder Across (C) measurement is taken from one shoulder tip to the other.