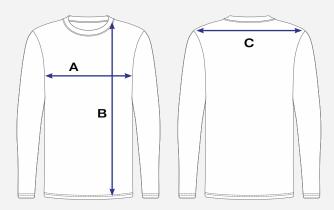

# How to Measure Active Wear Long Sleeve Shirt

#### All measurements are in cm.

To find the measurements right for you, place a garment on a flat surface and measure as marked on the diagram below.

1/2 Chest (A) measurements are taken **2cm** under arm.

Length from HSP (B) measurement is taken from the neck seam to the end of garment.

Shoulder Across (C) measurement is taken from one shoulder tip to the other.