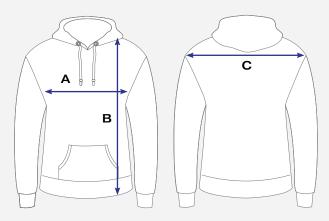

# How to Measure Active Wear Hoodie

#### All measurements are in cm.

To find the measurements right for you, place a garment on a flat surface and measure as marked on the diagram below.

1/2 Chest (A) measurements are taken **2cm** under arm.

Body Length (B) measurement is taken from the neck seam to the end of garment.

Shoulder Width (C) measurement is taken from one shoulder tip to the other.

6

EDGY SPOR