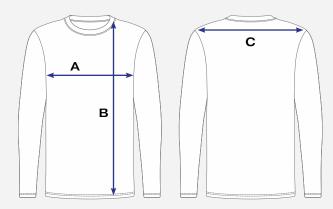

# How to Measure Active Wear Short Sleeve Shirt

#### All measurements are in cm.

To find the measurements right for you, place a garment on a flat surface and measure as marked on the diagram below.

1/2 Chest (A) measurements are taken **2cm** under arm.

Body Length (B) measurement is taken from the neck seam to the end of garment.

Shoulder Across (C) measurement is taken from one shoulder tip to the other.