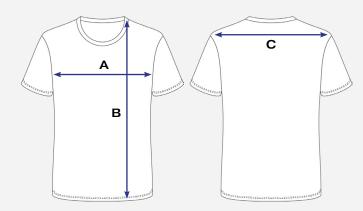

# How to Measure Slow-Pitch Softball Short Sleeve Shirt

#### All measurements are in inches.

To find the measurements right for you, place a garment on a flat surface and measure as marked on the diagram below.

1/2 Chest (A) measurements are taken **2cm** under arm.

Length from HSP (B) measurement is taken from the neck seam to the end of garment.

Shoulder Across (C) measurement is taken from one shoulder tip to the other.