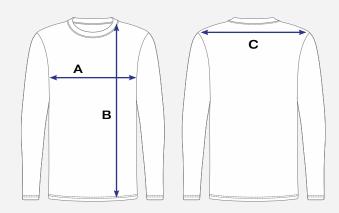

# How to Measure Active Wear Long Sleeve Shirt

#### All measurements are in cm.

To find the measurements right for you, place a garment on a flat surface and measure as marked on the diagram below.

1/2 Chest (A) measurements are taken **2cm** under arm.

Length from HSP (B) measurement is taken from the neck seam to the end of garment.

Shoulder Across (C) measurement is taken from one shoulder tip to the other.