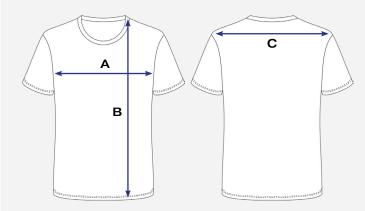

# How to Measure Active Wear Short Sleeve Shirt

#### All measurements are in cm.

To find the measurements right for you, place a garment on a flat surface and measure as marked on the diagram below.

1/2 Chest (A) measurements are taken **2cm** under arm.

Body Length (B) measurement is taken from the neck seam to the end of garment.

Shoulder Across (C) measurement is taken from one shoulder tip to the other.