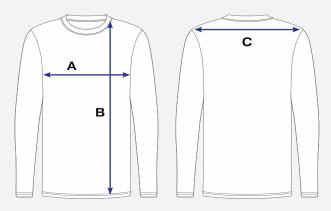

# How to Measure Active Wear Long Sleeve Shirt

#### All measurements are in cm.

To find the measurements right for you, place a garment on a flat surface and measure as marked on the diagram below.

1/2 Chest (A) measurements are taken **2cm** under arm.

Length from HSP (B) measurement is taken from the neck seam to the end of garment.

Shoulder Across (C) measurement is taken from one shoulder tip to the other.